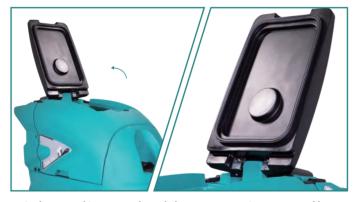

Website

WeChat ID

7 inch touch screen

30kg & 50kg brush pressures adjustable

High quality seal rubber ensuring excellent leak-proof.

Anti-collision/brush disc adopts anti-collision design

330kg & 50kg brush pressures adjustable