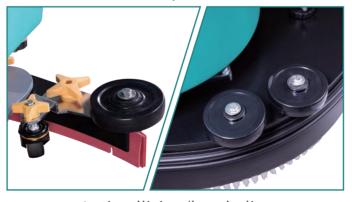

Website

WeChat ID

7 inch touch screen

30kg & 50kg brush pressures adjustable

High quality seal rubber ensuring excellent leak-proof.

Anti-collision/brush disc adopts anti-collision design

330kg & 50kg brush pressures adjustable