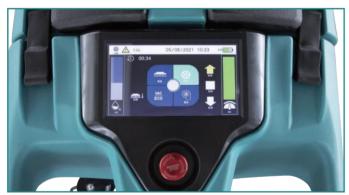

Website

WeChat ID

7 inch touch screen

30kg & 50kg brush pressures adjustable

High quality seal rubber ensuring excellent leak-proof.

Anti-collision/brush disc adopts anti-collision design

330kg & 50kg brush pressures adjustable

## Digital control system, high work efficiency

The new digital control system makes it clear and simple to control and effectively extends battery and motor lifetime.