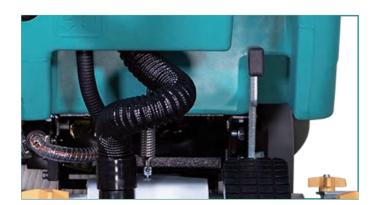

Website

WeChat ID

7 inch touch screen

30kg & 50kg brush pressures adjustable

High quality seal rubber ensuring excellent leak-proof.

Anti-collision/brush disc adopts anti-collision design

330kg & 50kg brush pressures adjustable

#### Soft start design to ensure safety

Soft start and automatic emergency stop ensure operators' safety.