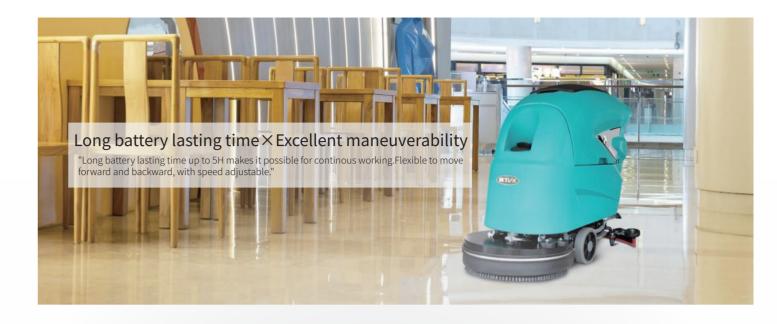

## Digital control system, high work efficiency

The new digital control system makes it clear and simple to control and effectively extends battery and motor lifetime.

#### Soft start design to ensure safety

Soft start and automatic emergency stop ensure operators' safety.