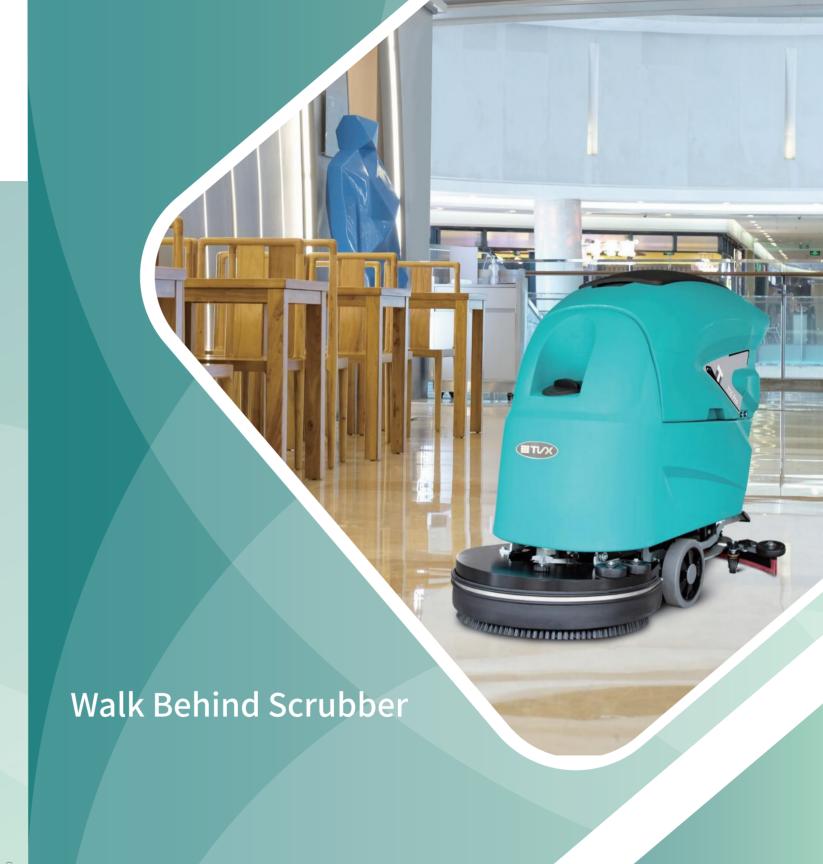

# Professional cleaning made simple

Website

WeChat ID

7 inch touch screen

30kg & 50kg brush pressures adjustable

High quality seal rubber ensuring excellent leak-proof.

Anti-collision/brush disc adopts anti-collision design

330kg & 50kg brush pressures adjustable