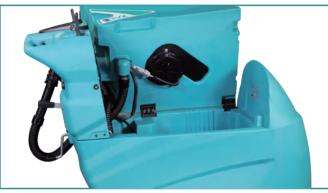

Ľ,

Super large capacity solution water tank and recovery water tank Large 70/80L water tank with smooth interior for easy cleaning and preventing bacteria from it.

> Double motor brush structure Simple structure,easy to dismantle,smooth operation and high efficiency