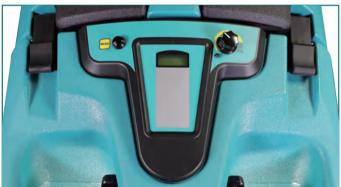

## Walk-behind Scrubber Dryer

U.

王文文書

170

Minimalist design of the control panel

The squeegee/brush cover adopts anti-collision design

Side flip water tank + Buckles on both sides

Ergonomically designed control handles

### Digital control system for high efficiency

New digital control system with clear and simple operation which can extend battery and motor life