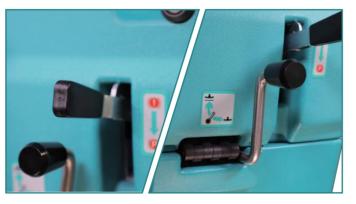

## Walk-behind Scrubber Dryer

U.

王文文書

170

Minimalist design of the control panel

The squeegee/brush cover adopts anti-collision design

Side flip water tank + Buckles on both sides

Ergonomically designed control handles

### Digital control system for high efficiency

New digital control system with clear and simple operation which can extend battery and motor life

#### Soft start design

Soft start and automatic emergency stop design to keep operator safe