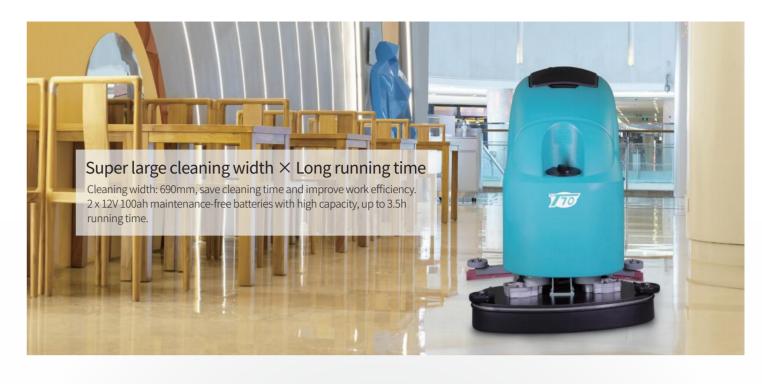

## Walk-behind Scrubber Dryer

U.

王文文書

170

Minimalist design of the control panel

The squeegee/brush cover adopts anti-collision design

Side flip water tank + Buckles on both sides

Ergonomically designed control handles

Ľ,

Super large capacity solution water tank and recovery water tank Large 70/80L water tank with smooth interior for easy cleaning and preventing bacteria from it.

> Double motor brush structure Simple structure,easy to dismantle,smooth operation and high efficiency

#### Parameters

|                  | T70BT           |
|------------------|-----------------|
| Working width    | 690mm           |
| Squeegee width   | 860mm           |
| Working speed    | 4.5Km/h         |
| Efficiency       | 3100 m²/h       |
| Brush pressure   | 40Kg            |
| Brush RPM        | 180rpm          |
| Brush motor      | 24V/400*2W      |
| Drive motor      | 24V/120W        |
| Suction motor    | 24V/390W        |
| Solution tank    | 70L             |
| Recovery tank    | 80L             |
| Dimension        | 1385*720*1050mm |
| Battery          | 12V*2           |
| Battery weight   | 33Kg*2          |
| Equipment weight | 116Kg           |