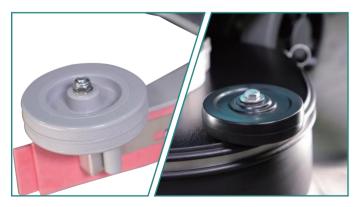

Ľ,

Super large capacity solution water tank and recovery water tank Large 70/80L water tank with smooth interior for easy cleaning and preventing bacteria from it.

> Double motor brush structure Simple structure,easy to dismantle,smooth operation and high efficiency