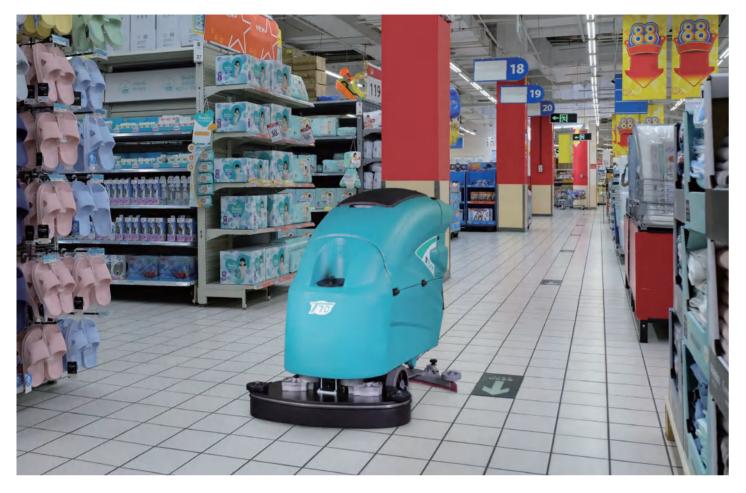

## Walk-behind Scrubber Dryer

U.

王文文書

170

Minimalist design of the control panel

The squeegee/brush cover adopts anti-collision design

Side flip water tank + Buckles on both sides

Ergonomically designed control handles

#### Application scenarios

Logistics centre

Campus

Factory plant

Supermarket

Hospital

Airport station